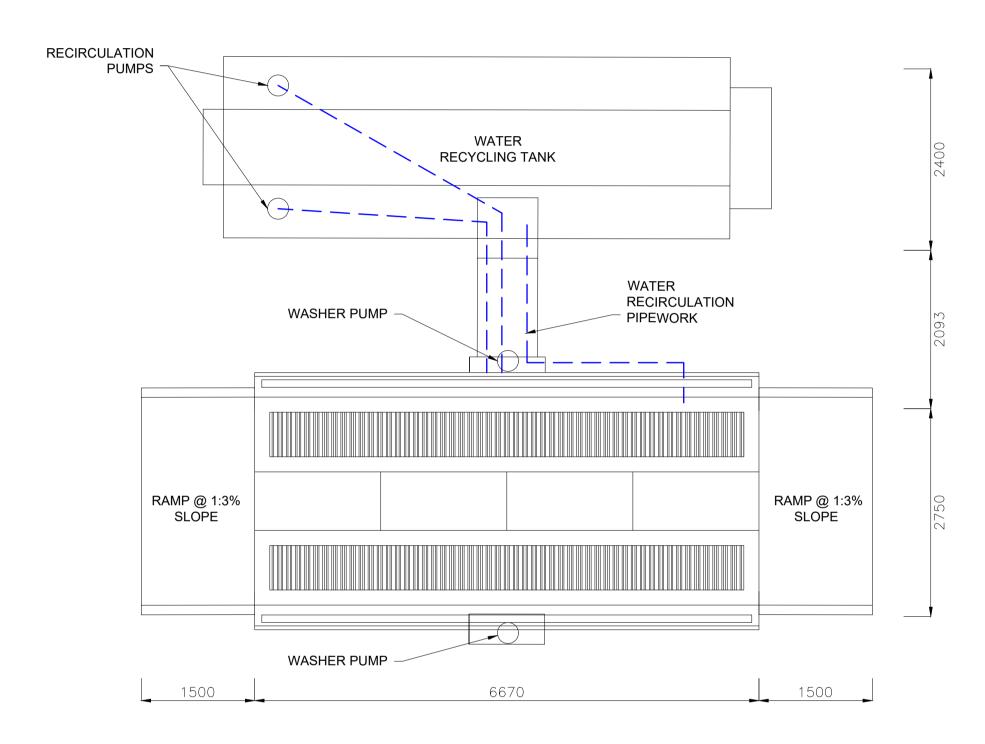

WHEELWASH - PLAN SCALE 1:50

SECTION B-B SCALE 1:50

Project:

SCART MOUNTAIN WIND FARM

Title:

PROPOSED SELF CONTAINED TEMPORARY WHEELWASH DETAILS

Scale @ A1: 1:50

Prepared by: Checked by: Date:
M. Nolan J. Staunton November '24