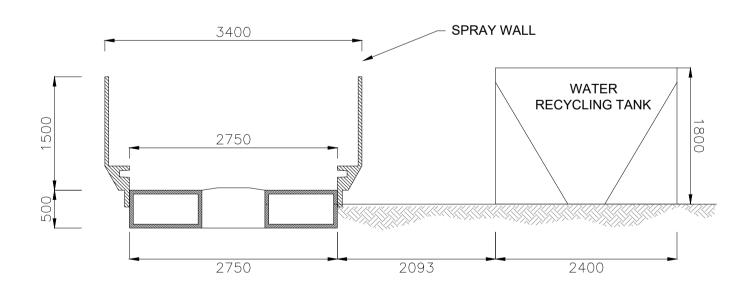

WHEELWASH - PLAN SCALE 1:50

SECTION B-B SCALE 1:50

Project:

SCART MOUNTAIN WIND FARM

Title:

PROPOSED SELF CONTAINED TEMPORARY WHEELWASH DETAILS

Scale @ A1: 1:50

Prepared by: Checked by: Date:
M. Nolan J. Staunton November '24