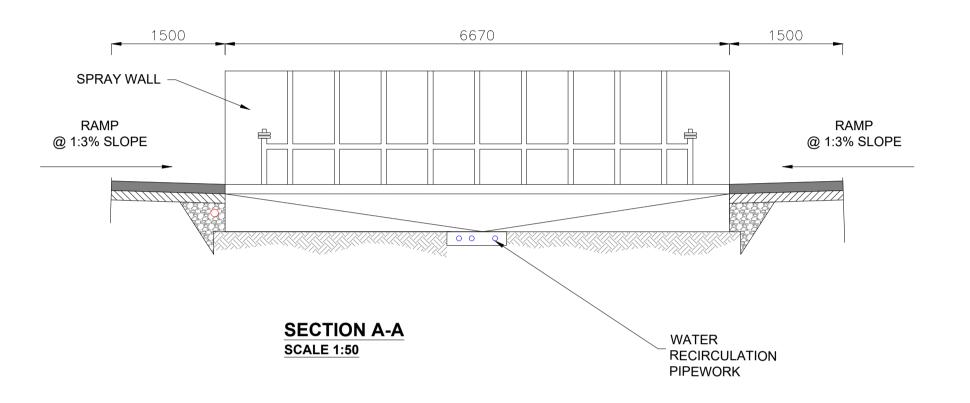

WHEELWASH - PLAN SCALE 1:50

SECTION B-B SCALE 1:50

Project:

SCART MOUNTAIN WIND FARM

Title:

PROPOSED SELF CONTAINED TEMPORARY WHEELWASH DETAILS

Scale @ A1: 1:50

Prepared by: Checked by: Date:
M. Nolan J. Staunton November '24